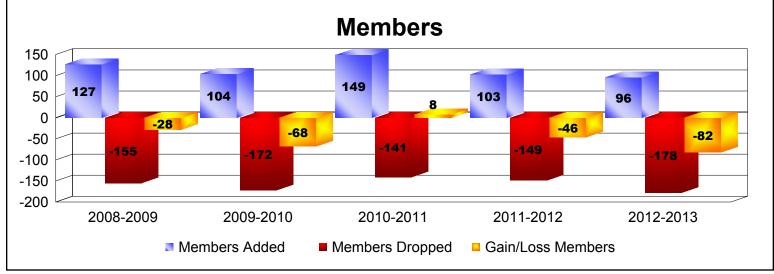

District 14 P

As of June 2013 Cumulative

| Year      | New<br>Clubs | Dropped<br>Clubs | Gain/<br>Loss<br>Clubs | New<br>Members | Charter<br>Members | Reinstate<br>Members | Transfer<br>Members | Total<br>Member<br>Added | Total<br>Members<br>Dropped | Gain/<br>Loss<br>Members |
|-----------|--------------|------------------|------------------------|----------------|--------------------|----------------------|---------------------|--------------------------|-----------------------------|--------------------------|
| 2008-2009 | 1            | 0                | 1                      | 99             | 21                 | 2                    | 5                   | 127                      | -155                        | -28                      |
| 2009-2010 | 0            | 0                | 0                      | 93             | 0                  | 5                    | 6                   | 104                      | -172                        | -68                      |
| 2010-2011 | 0            | -1               | -1                     | 132            | 0                  | 5                    | 12                  | 149                      | -141                        | 8                        |
| 2011-2012 | 0            | 0                | 0                      | 97             | 0                  | 3                    | 3                   | 103                      | -149                        | -46                      |
| 2012-2013 | 0            | 0                | 0                      | 80             | 0                  | 11                   | 5                   | 96                       | -178                        | -82                      |
| Average   | 0            | 0                | 0                      | 100            | 4                  | 5                    | 6                   | 116                      | -159                        | -43                      |