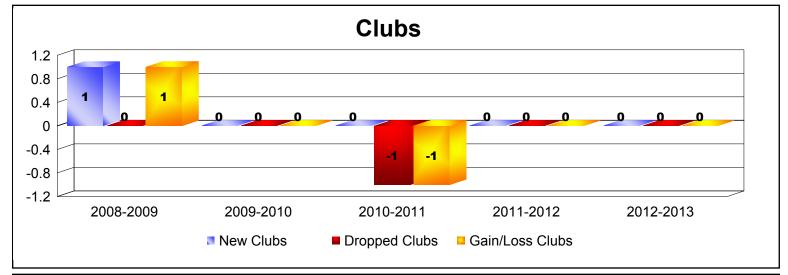

District 14 P

As of June 2013 Cumulative

| Year      | New<br>Clubs | Dropped<br>Clubs | Gain/<br>Loss<br>Clubs | New<br>Members | Charter<br>Members | Reinstate<br>Members | Transfer<br>Members | Total<br>Member<br>Added | Total<br>Members<br>Dropped | Gain/<br>Loss<br>Members |
|-----------|--------------|------------------|------------------------|----------------|--------------------|----------------------|---------------------|--------------------------|-----------------------------|--------------------------|
| 2008-2009 | 1            | 0                | 1                      | 99             | 21                 | 2                    | 5                   | 127                      | -155                        | -28                      |
| 2009-2010 | 0            | 0                | 0                      | 93             | 0                  | 5                    | 6                   | 104                      | -172                        | -68                      |
| 2010-2011 | 0            | -1               | -1                     | 132            | 0                  | 5                    | 12                  | 149                      | -141                        | 8                        |
| 2011-2012 | 0            | 0                | 0                      | 97             | 0                  | 3                    | 3                   | 103                      | -149                        | -46                      |
| 2012-2013 | 0            | 0                | 0                      | 80             | 0                  | 11                   | 5                   | 96                       | -178                        | -82                      |
| Average   | 0            | 0                | 0                      | 100            | 4                  | 5                    | 6                   | 116                      | -159                        | -43                      |